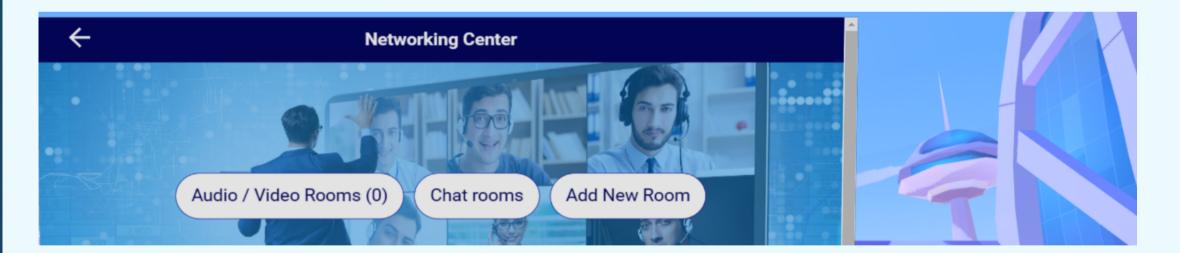

#### 4. How to organize your own video/ audio calls or chats.

|              | ⊗ | Create |  |
|--------------|---|--------|--|
|              |   |        |  |
| Type of Room |   |        |  |
| Type of Room |   |        |  |

1. Click on Networking rooms to organize or attend video/ audio calls or chats.

2. The first two options ' Audio / Video Rooms. Chat Rooms" are rooms that have already been created. To create your own, simply click on "Add New Room".

3. Now give your room a title and specify whether you want it to be a video/audio room or a chat room and click on create.