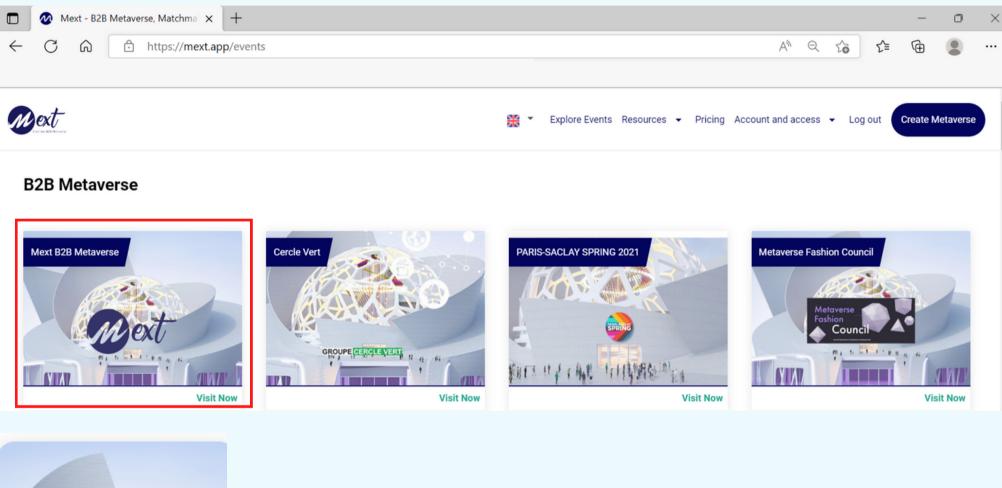

#### 1. How to access to the Mext Platform ?

- 1. Go to mext.app/events
- 2. Choose the Mext B2B Metaverse Platform
- 3. If you are not registered, you will be asked to do so, by entering your details such as: email and names.