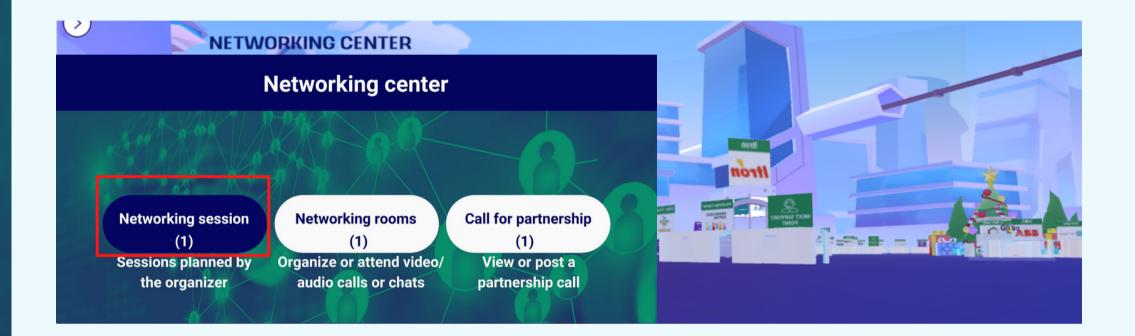

#### 3. How to access to the Networking Sessions planned by Mext?

|                                  | ENTER   |                    |                    |              |
|----------------------------------|---------|--------------------|--------------------|--------------|
|                                  | Net     | working center     |                    |              |
| Greenhouse Automation            | Private | 31/01/2022 - 12:00 | 01/02/2022 - 09:51 | JOIN MEETING |
| Must Marketing Weekly            | Private | 31/01/2022 - 17:31 | 01/02/2022 - 17:31 | JOIN MEETING |
| Smart Transportation & Logistics | Private | 29/08/2022 - 12:38 | 29/08/2022 - 12:39 |              |
|                                  |         |                    |                    | JOIN MEETING |

1. Click on the Networking Sessions if you are invited to attend.

2. You will have access only to the registered Networking Sessions that you had opted on the questionnaire forms. Then click on JOIN MEETING.