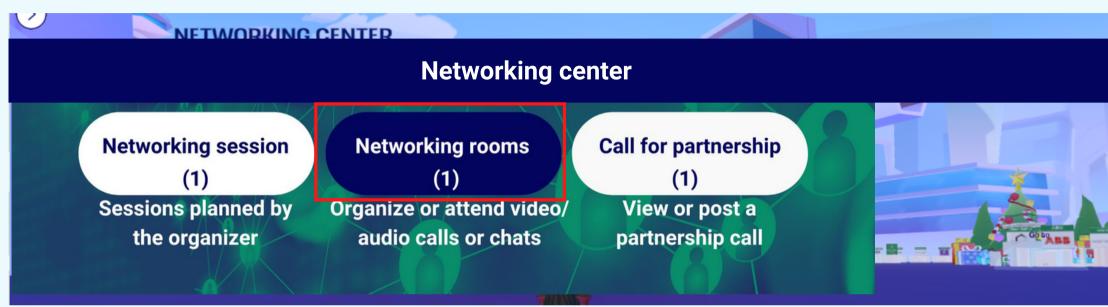

#### 4. How to organize your own video/ audio calls or chats.

|              | ⊗ | Create |  |
|--------------|---|--------|--|
|              |   |        |  |
| Type of Room |   |        |  |
| Type of Room |   |        |  |

1. Click on Networking rooms to organize or attend video/ audio calls or chats.

2. The first two options ' Audio / Video Rooms. Chat Rooms" are rooms that have already been created. To create your own, simply click on "Add New Room".

3. Now give your room a title and specify whether you want it to be a video/audio room or a chat room and click on create.