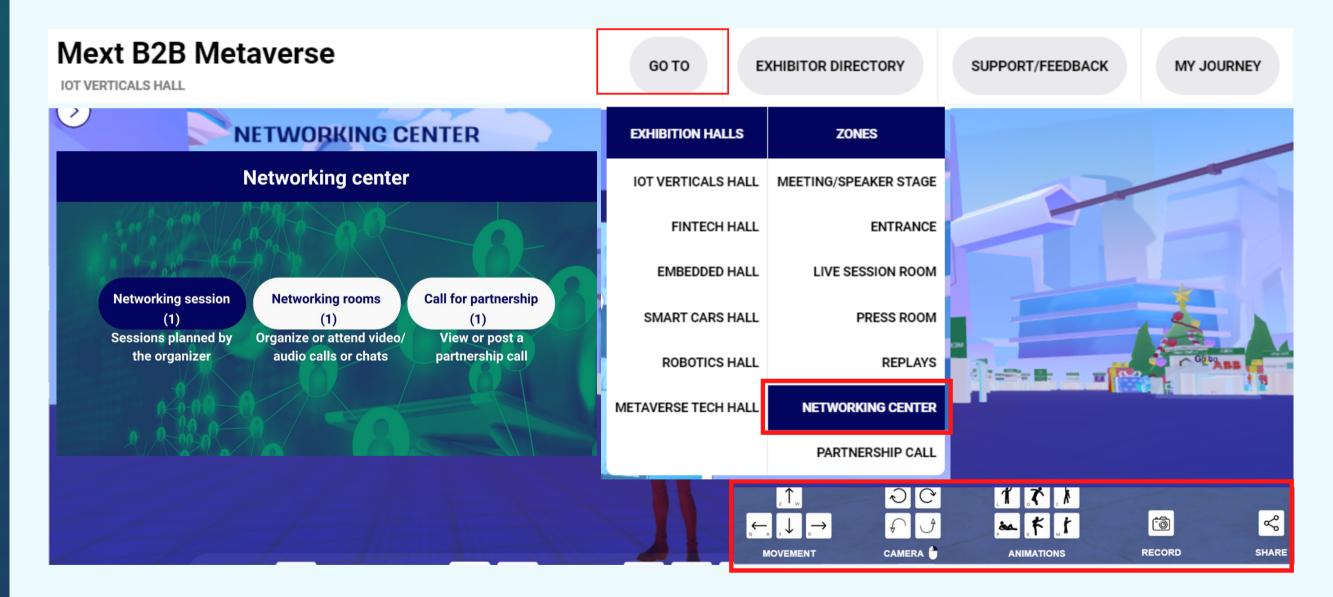

#### 2. How to join the Networking Center ?

- 1. You can either click on Go to and then click on Networking Center or
- 2. Use the arrows to walk and move to the Networking Center.

#### 3. How to access to the Networking Sessions planned by Mext?

|                                  | ENTER   |                    |                    |              |
|----------------------------------|---------|--------------------|--------------------|--------------|
|                                  | Net     | working center     |                    |              |
| Greenhouse Automation            | Private | 31/01/2022 - 12:00 | 01/02/2022 - 09:51 | JOIN MEETING |
| Must Marketing Weekly            | Private | 31/01/2022 - 17:31 | 01/02/2022 - 17:31 | JOIN MEETING |
| Smart Transportation & Logistics | Private | 29/08/2022 - 12:38 | 29/08/2022 - 12:39 |              |
|                                  |         |                    |                    | JOIN MEETING |

1. Click on the Networking Sessions if you are invited to attend.

2. You will have access only to the registered Networking Sessions that you had opted on the questionnaire forms. Then click on JOIN MEETING.